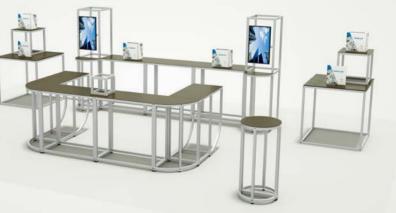

### COUNTERS, PLINTHS, TOWERS

#### A DIVERSE RANGE OF STRUCTURES FROM JUST A FEW COMPONENTS

Created using the T3Easycube system, the units are lightweight, cost effective and allow users to have the utmost versatility and flexibility when it comes to the displays and messages they are looking to portray.

The key to T3Easycube's versatility lies in the individual standard structures which makes up its range. Comprised of counters, plinths and towers that all can be interchanged and locked together to make unlimited combinations of display structures that can be clad with semi-rigid or fabric graphics.