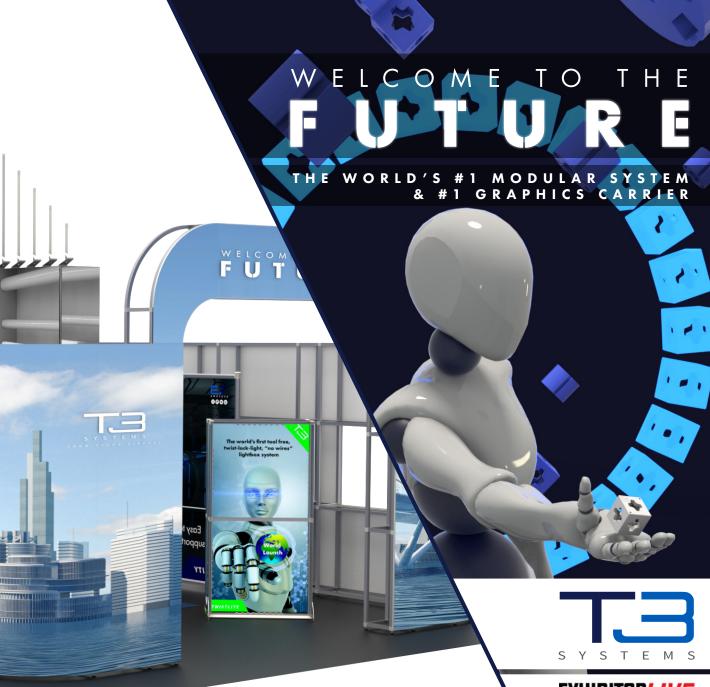

#### THE WORLD'S MOST **INNOVATIVE AND VERSATILE DISPLAY** SOLUTIONS

T3 Systems is a world leader in the design, manufacture and supply of high quality, modular display systems. Our various products are designed to provide the ultimate solution for every display need.

All our display frameworks are designed and created with the ideals that our motto TWIST - LOCK - CONNECT stands for: no tools assembly, easy storage and transportation, unlimited design flexibility, continuous innovation and unrivalled service.

#### THE ORIGINAL MODULAR FRAMEWORK SYSTEM

The patented modular, twist lock assembly makes T3Frame one of the most versatile and innovative display systems. Create simple or complex displays in a fraction of the time of other frameworks and without the need for tools or levers. A wide range of extrusions, profiles and accessories allow for unlimited design potential for graphics, AV integration and more.