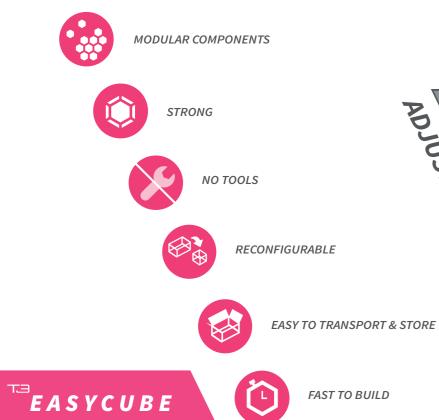

WANDLITE

<sup>™</sup> EASYCUBE

LITEBOX

**VERSATILE & LINKING** The innovative concept of T3Easycube allows for strong and lightweight structures to be created that can be used individually or in multiples. Structures are comprised of modular counters, plinths and towers of varying sizes. These can be combined and locked together to create an unlimited number of designs for every need

#### A DIVERSE RANGE OF STRUCTURES FROM JUST A FEW COMPONENTS

Created using the T3Easycube system, the units are lightweight, cost effective and allow users to have the utmost versatility and flexibility when it comes to the displays and messages they are looking to portray.

The key to T3Easycube's versatility lies in the individual standard structures which makes up its range. Comprised of counters, plinths and towers that all can be interchanged and locked together to make unlimited combinations of display structures that can be clad with semi-rigid or fabric graphics.