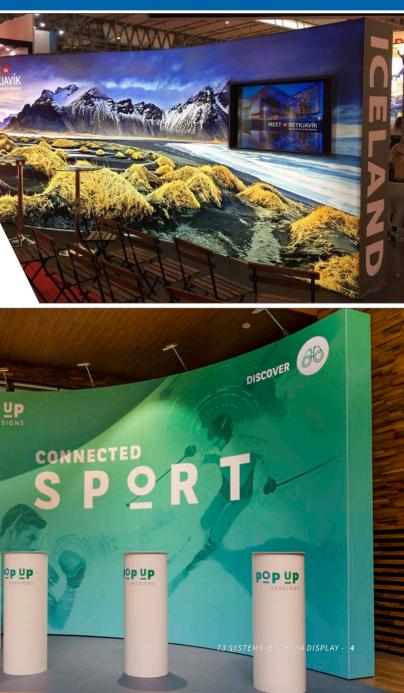

### THE #1 CURVE SOLUTION

INTERRUPTE

Op Up

T3Frame is the only modular framework that gives users the ability to create any size curve from 16" to 150" in diameter, enabling the frame to fit exactly to your requirements.

DISCOVER

Curves can be fitted with a variety of mounting options allowing for complete graphic flexibility.

EASY TO TRANSPORT & STORE

NO TOOLS

FAST BUILD TIMES

LIGHTWEIGHT DESIGN

MODULAR COMPONENTS

T3 SYSTEMS BY TECNA DISPLAY - 3