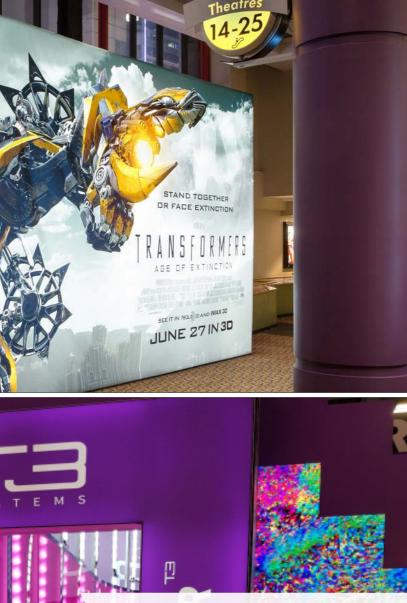

## FITTING SCREENS & TV'S

### FITS ANY SCREEN - FLAT OR CURVED

Videos and animations often attract the attention of visitors better than static images. Also with a dynamic shift in the industry towards LED monitors and large scale digital screens, make sure that you are ahead of the curve with T3 Systems.

There are a broad variety of media options available when using the T3 modular framework solutions.

Our specially designed brackets and hooks allow for almost any size of digital screen to be integrated into a display flawlessly. Also with the movement towards curved tv monitors, our modular frameworks can be perfectly adapted to incorporate this technology as well.

### **KEY FEATURE**

Easily mount multiple LED panels to create large scale digital screens for every event .

Produits de Terrie