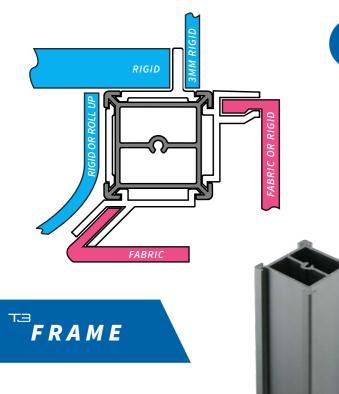

#### THE ORIGINAL MODULAR FRAMEWORK SYSTEM

The patented modular, twist lock assembly makes T3Frame one of the most versatile and innovative display systems. Create simple or complex displays in a fraction of the time of other frameworks and without the need for tools or levers. A wide range of extrusions, profiles and accessories allow for unlimited design potential for graphics, AV integration and more.

#### A COMPLETE EXHIBITION & DISPLAY FRAMEWORK SYSTEM

The system provides unrivalled modularity with the ability to reconfigure & re-purpose displays quickly and efficiently. Unique features and benefits allow for eye-catching and dynamic solutions to be created in a fraction of the time and cost.