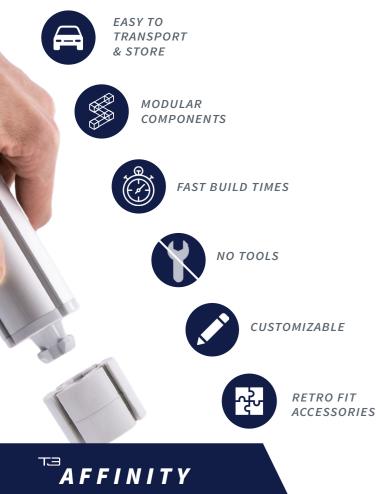

## TWIST- LOCK CONNECT **NO TOOLS**

FRAME

AFFINITY

#### THE ORIGINAL MODULAR FRAMEWORK SYSTEM

The patented modular, twist lock assembly makes T3Frame one of the most versatile and innovative display systems. Create simple or complex displays in a fraction of the time of other frameworks and without the need for tools or levers. A wide range of extrusions, profiles and accessories allow for unlimited design potential for graphics, AV integration and more.

#### A COMPLETE EXHIBITION & DISPLAY FRAMEWORK SYSTEM

The system provides unrivalled modularity with the ability to reconfigure & re-purpose displays quickly and efficiently. Unique features and benefits allow for eye-catching and dynamic solutions to be created in a fraction of the time and cost.