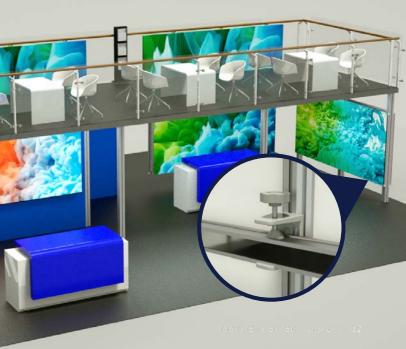

### FITS ANY SCREEN - FLAT OR CURVED

Videos and animations often attract the attention of visitors better than static images. Also with a dynamic shift in the industry towards LED monitors and large scale digital screens, make sure that you are ahead of the curve with T3 Systems.

There are a broad variety of media options available when using the T3 modular framework solutions.

Our specially designed brackets and hooks allow for almost any size of digital screen to be integrated into a display flawlessly. Also with the movement towards curved tv monitors, our modular frameworks can be perfectly adapted to incorporate this technology as well.