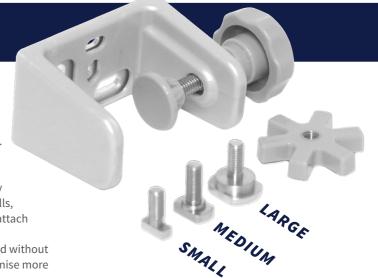

### DRAMATICALLY **IMPROVE** POLE & PANEL DISPLAYS

By utilising a specially designed T3 clamp, it allows for T3Frame & T3Litebox to be fitted to ANY pole and panel stand. This no tools solution allows you to fit fabric, semi-rigid or rigid panels to an existing structure. Increasing its longevity and vastly improving the look, especially if they are illuminated. Also, the panels are attached to the walls, maximising floor space. There is a fitting available to attach the shell kit clamp to the T3Affinity profile.

www.racet

Microsoft

Full length walls or floating wall panels are attached without a large foot print, therefore allowing you to maximise more space on the booth.

Shell Kit is a far cheaper, easier solution than pop up and a better-looking option than posters or banner stands. Upgrade and improve quickly and cost effectively from your existing pole & panel system.