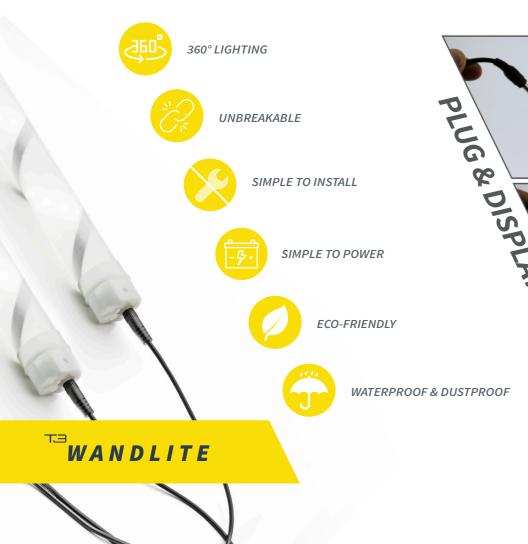

#### A REVOLUTIONARY 360° L.E.D TUBE LIGHT

The lightweight, unbreakable waterproof design makes this patented lighting solution one of the most versatile lights available in the industry. Easily installed in any structure, it emits a bright, white 360° light that will make any display stand out amongst your competitors.

### THE VIRTUALLY **UNBREAKABLE, 360°, BRIGHT, WHITE** LIGHT.

T3Wandlite our own specially designed lighting solution, is unique because of its patented 360 degree light. This means you can easily illuminate towers, single and double sided walls and counters. It's virtually unbreakable, which makes it especially valuable in the exhibition and display industry. It's also very cost effective and simple to fit. T3Wandlite is independently tested to IP65, as its waterproof it can be used in exterior applications.

1

1

INFO

T3Wandlite can be

T3 SYSTEMS BY TECNA DISPLAY - 15

supplied in custom sizes

from 18inches to 8feet.

### **KEY FEATURE**

The T3 Wandlite has mounting accessories that are compatible with all T3 framework systems.