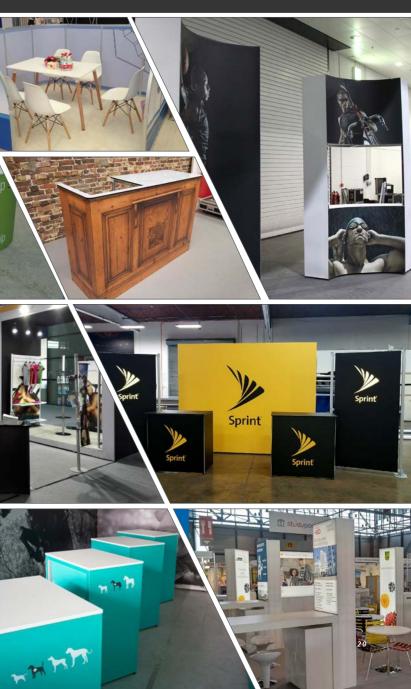

# **EVENT** FURNITURE & FLOORING

#### CUSTOM EVENT FURNITURE FOR EVERY OCCASION

FOSSIL

PortaDecor from Long Island, New York have taken the T3 System to another level. Utilising the flexibility and inherent strength of T3, they have developed a fantastic range of strong, great looking modular furniture, counters, bars and other structures.

### FREESTANDING STRUCTURES

The co-operative me

LINTEL

It's all about bai

T3 SYSTEMS BY TECNA DISPLAY -