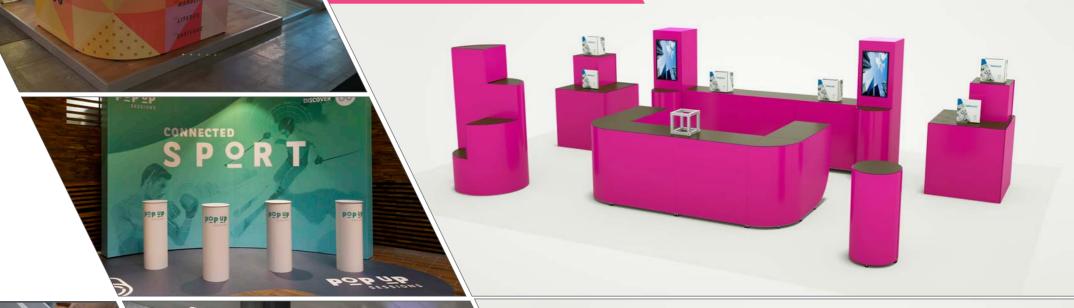

### COUNTERS, PLINTHS, TOWERS

#### A DIVERSE RANGE OF STRUCTURES FROM JUST A FEW COMPONENTS

Created using the T3Easycube system, the units are lightweight, cost effective and allow users to have the utmost versatility and flexibility when it comes to the displays and messages they are looking to portray.

The key to T3Easycube's versatility lies in the individual standard structures which makes up its range. Comprised of counters, plinths and towers that all can be interchanged and locked together to make unlimited combinations of display structures that can be clad with semi-rigid or fabric graphics.